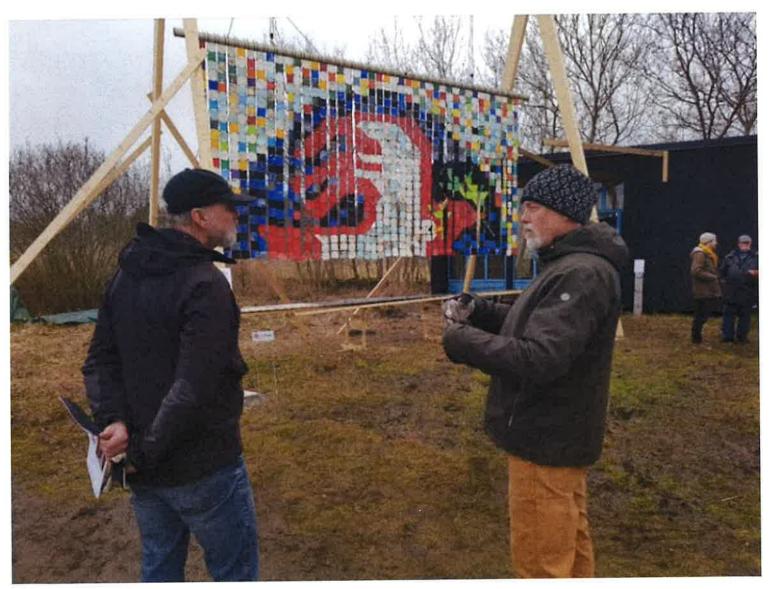

# §12 Beslut angående hoppets duva

Bilaga 3, mejlutskick ifrån Gisela den 7 juni.

Duvan av återvunnen plast tillhör Göteborgs stift och har stått/står utanför domkyrkan.

Gisela tog upp frågan om församlingsrådet ställer sig bakom att låna duvan och ställa den utanför S:t Johannes kyrka en period på hösten, september? Vi får naturligtvis betala transporten, cirka 30.000:-, försäkring och tillstånd undersöker Gisela.

#### Församlingsrådet beslutar

att ställa sig bakom förslaget till att låna duvan till hösten och ställa den utanför S:t Johannes kyrka.