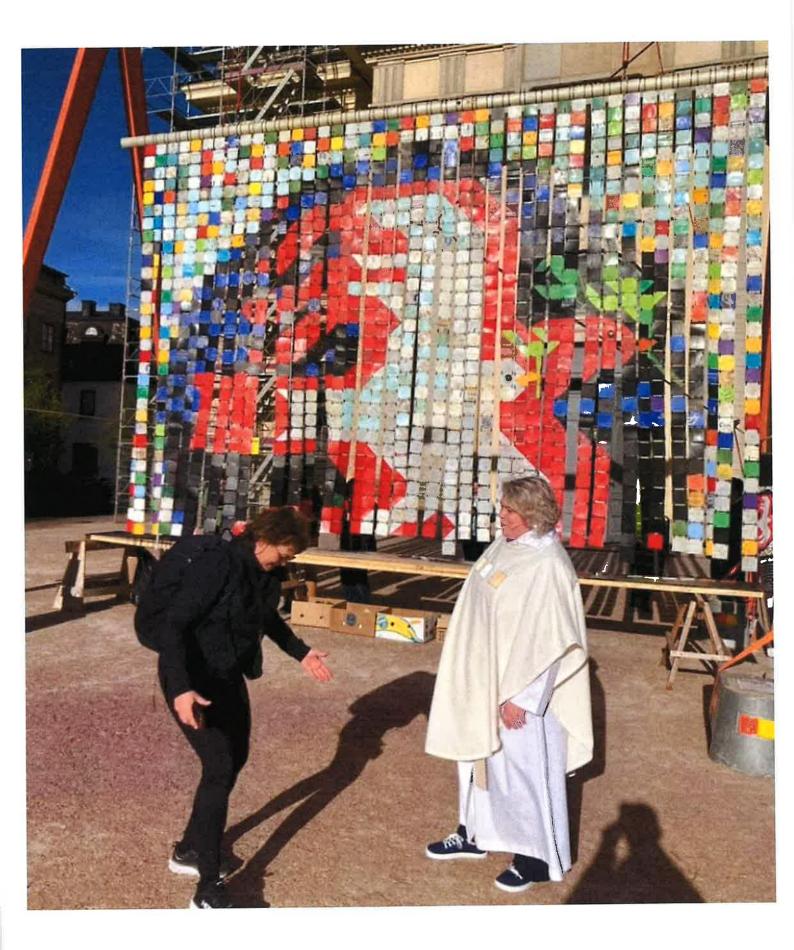

# §12 Beslut angående hoppets duva

Bilaga 3, mejlutskick ifrån Gisela den 7 juni.

Duvan av återvunnen plast tillhör Göteborgs stift och har stått/står utanför domkyrkan.

Gisela tog upp frågan om församlingsrådet ställer sig bakom att låna duvan och ställa den utanför S:t Johannes kyrka en period på hösten, september? Vi får naturligtvis betala transporten, cirka 30.000:-, försäkring och tillstånd undersöker Gisela.

#### Församlingsrådet beslutar

att ställa sig bakom förslaget till att låna duvan till hösten och ställa den utanför S:t Johannes kyrka.